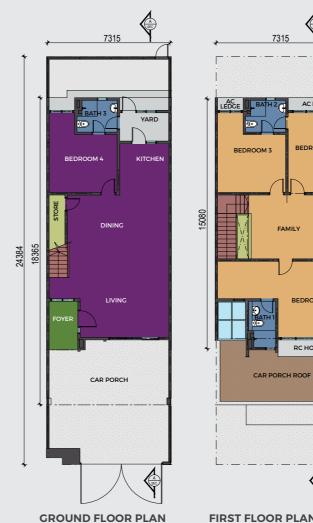

# Floor Plan Type A

Minimalist facade design that features a side-pitched roof where the raised central ridge creates a heightened sense of grandeur. Right next to the main entrance is a semi-courtyard space that can be transformed into a private zen garden.

• 2-Storey Super-Link Homes

- Built-up area: 2,575 sq. ft. to 2,728 sq.ft.
- 4 bedrooms
- 😭 3 bathrooms
- 1 2 car parks

FIRST FLOOR PLAN

7315

AC LEDGE

BEDROOM

BEDROOM

RC HOOD

**GROUND FLOOR PLAN** 

FIRST FLOOR PLAN