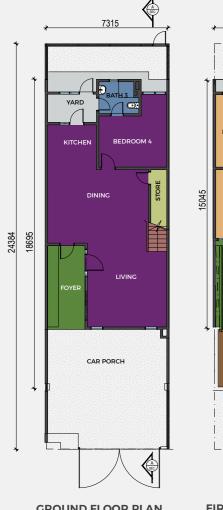

• 2-Storey Super-Link Homes

- Built-up area: 2,575 sq. ft. to 2,728 sq.ft.
- 4 bedrooms
- 😭 3 bathrooms
- 1 2 car parks

FIRST FLOOR PLAN

7315

AC LEDGE

BEDROOM

BEDROOM

RC HOOD

**GROUND FLOOR PLAN** 

FIRST FLOOR PLAN