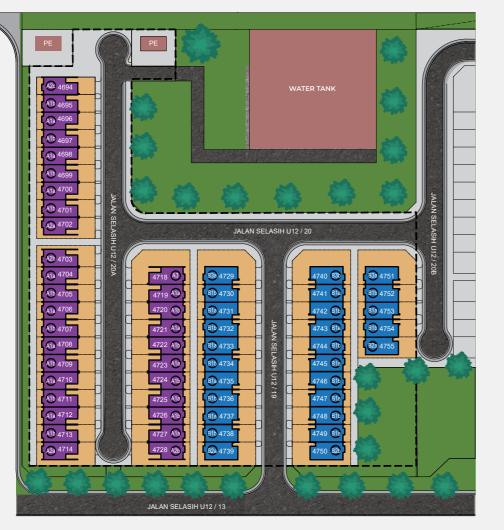

## Designed to captivate

IRIS is a collection of Super-Link Homes, wonderfully designed to form a 59-unit low density enclave with everything you could wish for and more. Each residence comes complete with spacious living and dining areas which engender an elegant yet luxurious interior aesthetics; where the flexible layout creates a stylish open area for your home-life.

Developer: Must Ehsan Development Sdn Bhd (416297-U) · Main Office: 46C, PJU 5/22, Encorp Strand, Kota Damansara Business Center, Kota Damansara, PJU 5, 47810 Petaling Jaya, Selangor - Type of Property: 2-Storey Terrace House - Developer's License: 93510/232028/(2922)(R) · Validity Period: 14.022023 - 13.02.2028 - Advertising Permit: 9351-10/03-2025/0264(N)-(L) · Validity Period: 14.03.2023 - 13.03.2025 - Approving Local Authority: Majlis Bandaraya Shah Alam (MBSA) - Building Plan Ref No: MBSA/BGN/BB/600-1(PB)/SEK.U12/0034-2022 - Land Tenure: Leasehold (99 years: Expiry 22.03.2104) · Restriction in Interest: This land cannot be transferred, conveyed or disposed, charged or leased without the consent of the appropriate Authority - Land Encumbrance: Nil - Expected Completion: January 2025 · Total Number of Units 2-Storey Super-Link Homes Type A - 32 Units 2-Storey Super-Link Homes Type B = 27 Units - Selling Price: 2-Storey Super-Link Homes Type A from RM1.190.000.00 to RM1.803.000.00; 2-Storey Super-Link Homes Type B from RM1.184.000.00 to RM1798.00.00