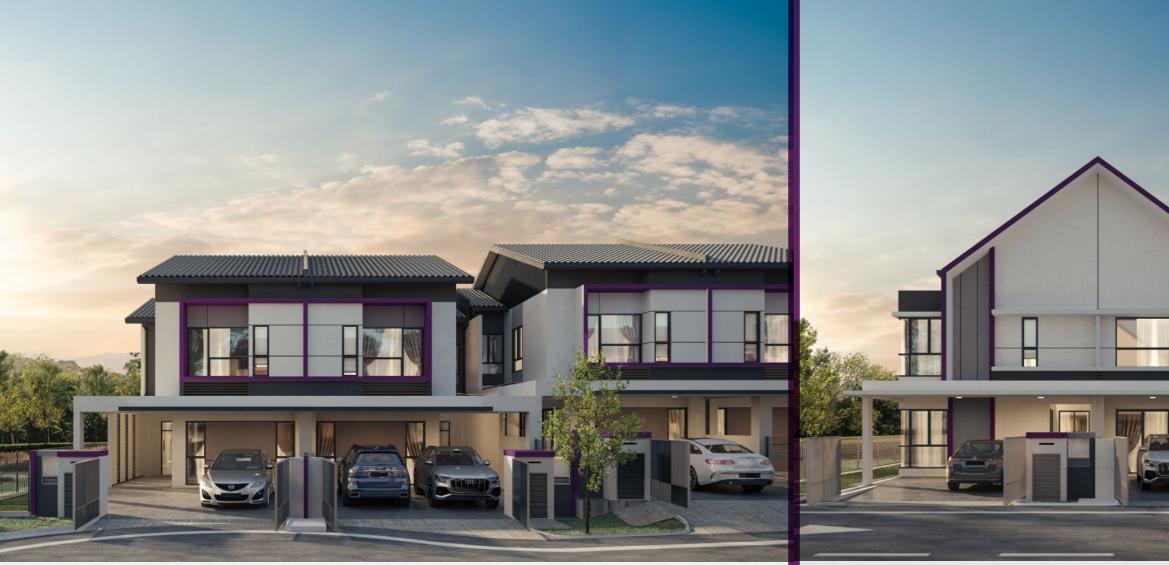

# Floor Plan Type A

Minimalist facade design that features a side-pitched roof where the raised central ridge creates a heightened sense of grandeur. Right next to the main entrance is a semi-courtyard space that can be transformed into a private zen garden.

# Floor Plan **Type B**

Facade is aesthetically designed with a front-pitched roof that expresses contemporary aesthetics. The seamless interior configuration evokes a sense of openness that allows for more fluid layout designs.