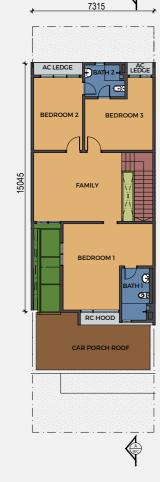

• 2-Storey Super-Link Homes

- Built-up area: 2,575 sq. ft. to 2,728 sq.ft.
- 4 bedrooms
- 😭 3 bathrooms
- 1 2 car parks

FIRST FLOOR PLAN

7315

AC LEDGE

BEDROOM

BEDROOM

RC HOOD

**GROUND FLOOR PLAN** 

FIRST FLOOR PLAN