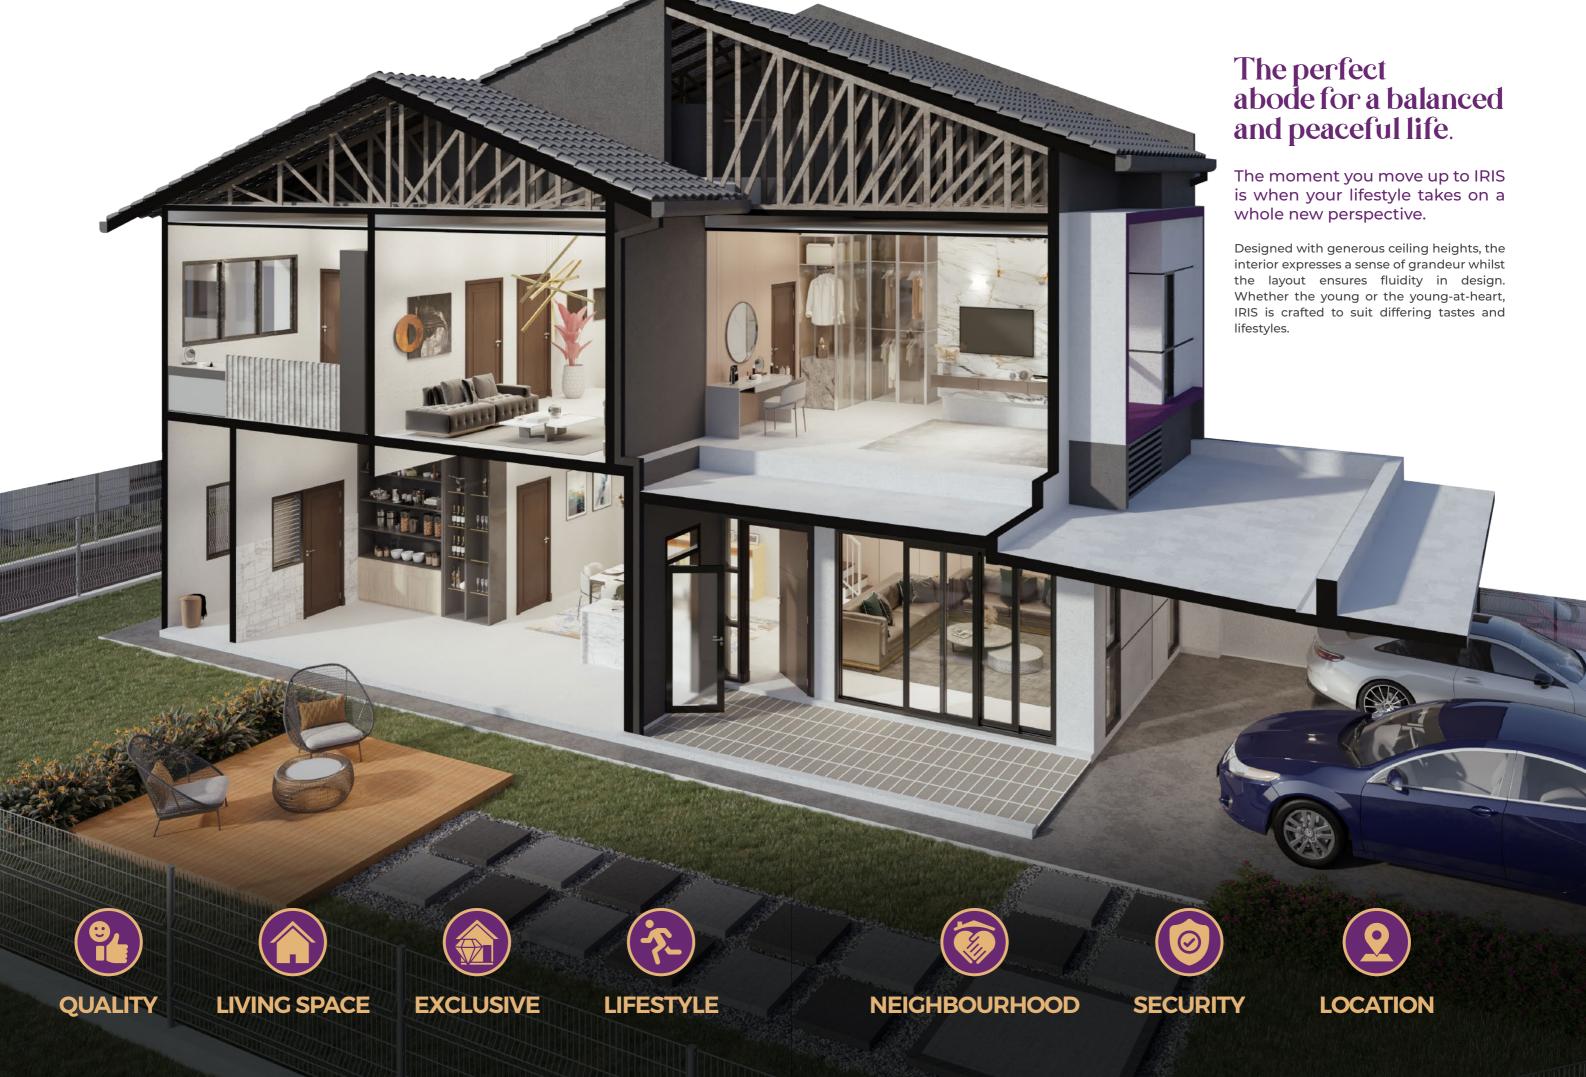

## Designed to captivate

IRIS is a collection of Super-Link Homes, wonderfully designed to form a 59-unit low density enclave with everything you could wish for and more. Each residence comes complete with spacious living and dining areas which engender an elegant yet luxurious interior aesthetics; where the flexible layout creates a stylish open area for your home-life.